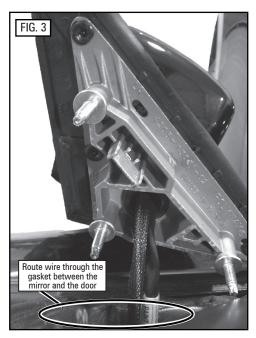

### **INSTALLATION**

- 1. Remove the driver side mirror, per the manufacturer's instructions.
- 2. Align the driver side drill template on the underside of the mirror, as shown in Figure 1. Use a non-marking tape to hold the drill template in place. Hatch marks show where the drill template should be placed.
- 3. Use an awl to mark the hole locations indicated on the drill template.
- 4. Carefully drill the two holes and a wire pass through hole.
- 5. Attach the mpower light to the bracket following the quick mount mpower instructions.
- 6. Using the included neoprene nuts and bolts attach the bracket to the mirror, as shown in Figure 2. Do not tighten these bolts more than 6 in-lbs.
- 7. Route the wire from the mpower module into the mirror housing and through the gasket between the mirror and the door, as shown in Figure 3.
- 8. Attach the mirror loosely to the door. Check to make sure the under mirror bracket is aligned properly before firmly attaching the mirror to the door.
- 9. Repeat steps one through eight using the passenger side bracket.