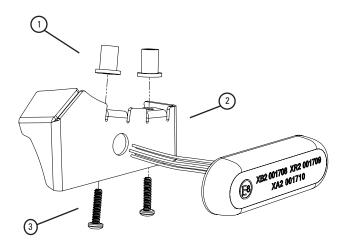

| CONTENTS |     |                         |  |
|----------|-----|-------------------------|--|
| ITEM#    | QTY | COMPONENT               |  |
| 1        | 2   | NEOPRENE RIVET NUT 6-32 |  |
| 2        | 1   | BRACKET                 |  |
| 3        | 2   | 6-32 5/8" TORX BOLT     |  |
|          | 1   | PRODUCT WARNING CARD    |  |
|          | 1   | INSTRUCTION SHEET       |  |