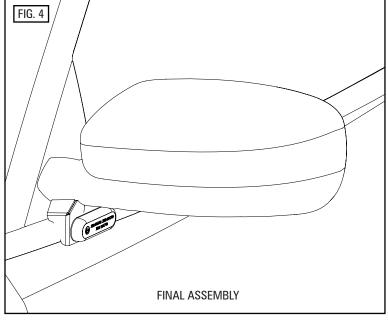

### **INSTALLATION**

- 1. Remove the driver side mirror, per the manufacturer's instructions.
- 2. Align the driver side drill template on the underside of the mirror, as shown in Figure 1. Use a non-marking tape to hold the drill template in place. Hatch marks show where the drill template should be placed.
- 3. Use an awl to mark the hole locations indicated on the drill template.
- 4. Carefully drill the two holes and a wire pass through hole.
- 5. Attach the mpower light to the bracket following the quick mount mpower instructions.
- 6. Using the included neoprene nuts and bolts attach the bracket to the mirror, as shown in Figure 2. Do not tighten these bolts more than 6 in-lbs.
- 7. Route the wire from the mpower module into the mirror housing and through the gasket between the mirror and the door, as shown in Figure 3.
- 8. Attach the mirror loosely to the door. Check to make sure the under mirror bracket is aligned properly before firmly attaching the mirror to the door.
- 9. Repeat steps one through eight using the passenger side bracket.