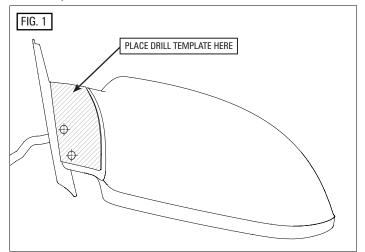

### **INSTALLATION**

- 1. Remove the driver side mirror, per the manufacturer's instructions.
- 2. Align the driver side drill template on the underside of the mirror, as shown in Figure 1. Use a non-marking tape to hold the drill template in place. Hatch marks show where the drill template should be placed.
- 3. Use an awl to mark the hole locations indicated on the drill template.
- 4. Carefully drill the two holes and a wire pass through hole.
- 5. Attach the mpower light to the bracket following the quick mount mpower instructions.
- 6. Using the included neoprene nuts and bolts attach the bracket to the mirror, as shown in Figure 2. Do not tighten these bolts more than 6 in-lbs.
- 7. Route the wire from the mpower module into the mirror housing and through the gasket between the mirror and the door, as shown in Figure 3.
- 8. Attach the mirror loosely to the door. Check to make sure the under mirror bracket is aligned properly before firmly attaching the mirror to the door.
- 9. Repeat steps one through eight using the passenger side bracket.