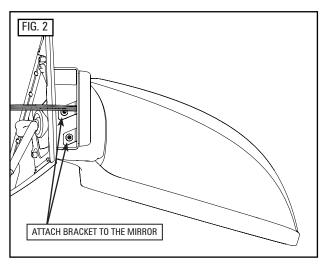

### **INSTALLATION**

- 1. Remove the driver side mirror, per the manufacturer's instructions.
- 2. Align the driver side drill template on the underside of the mirror, as shown in Figure 1. Use a non-marking tape to hold the drill template in place. Hatch marks show where the drill template should be placed.
- 3. Use an awl to mark the hole locations indicated on the drill template.
- 4. Carefully drill the two holes and a wire pass through hole.
- 5. Attach the mpower light to the bracket following the quick mount mpower instructions.
- 6. Using the included neoprene nuts and bolts attach the bracket to the mirror, as shown in Figure 2. Do not tighten these bolts more than 6 in-lbs.
- 7. Route the wire from the mpower module into the mirror housing and through the gasket between the mirror and the door, as shown in Figure 3.
- 8. Attach the mirror loosely to the door. Check to make sure the under mirror bracket is aligned properly before firmly attaching the mirror to the door.
- 9. Repeat steps one through eight using the passenger side bracket.