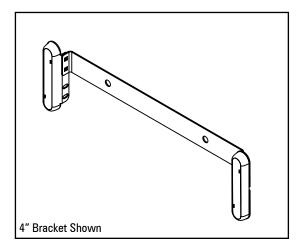

## **LICENSE PLATE BRACKET**

PMP1BRK2LPV- 3" LICENSE PLATE BRACKET PMP2BRK2LPV- 4" LICENSE PLATE BRACKET VERTICAL MOUNT ONLY

The SoundOff Signal license plate bracket are designed to fit under the rear license plate and support 2 mpower Fascia lights (NOT INCLUDED) vertically only.