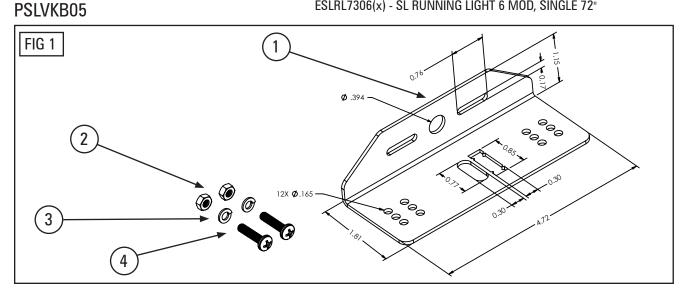

| CONTAINS |      |                                                 |
|----------|------|-------------------------------------------------|
| #        | QTY* | COMPONENT                                       |
| 1        | 4    | ALUMINUM BRACKET                                |
| 2        | 8    | M4 HEX NUT, 3MM STAINLESS                       |
| 3        | 8    | M4 SPRING WASHER 4.2                            |
| 4        | 8    | M4 ROUND HEAD X 18MM,<br>0.7MM THREAD STAINLESS |