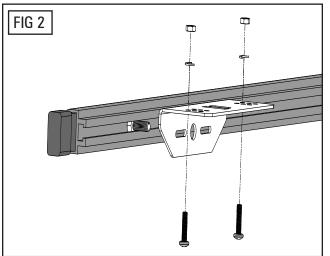

## **INSTALLATION:**

- Establish a position on the left and right bottom side of the vehicle running boards to mount the SL light. Fig 2 and Fig 3 show different mounting options for the Aluminum bracket.
- Evenly space brackets approximately 18" apart from each other depending on the length of the SL light.
- Take the two provided M4 round head thread screws and install to vehicle in the desired location.
- Using the provided hardware with the SL light, slide the M6 bolt into the rail (Fig 2 and 3) and mount to the desired mounting position on the bracket.
- If necessary, drill a 5/16" diameter hole for wires to route through and seal the hole up with silicone.