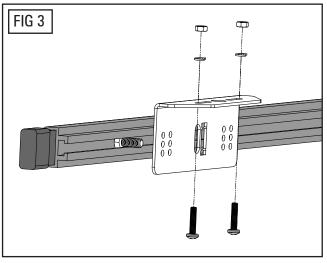

## **INSTALLATION:**

- Establish a position on the left and right bottom side of the vehicle running boards to mount the SL light. Fig 2 and Fig 3 show different mounting options for the Aluminum bracket.
- Evenly space brackets approximately 18" apart from each other depending on the length of the SL light.
- Take the two provided M4 round head thread screws and install to vehicle in the desired location.
- Using the provided hardware with the SL light, slide the M6 bolt into the rail (Fig 2 and 3) and mount to the desired mounting position on the bracket.
- If necessary, drill a 5/16" diameter hole for wires to route through and seal the hole up with silicone.