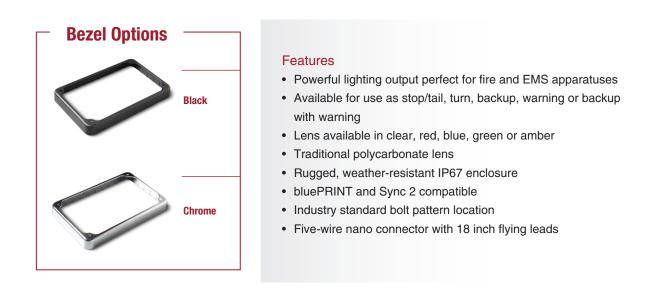

## Heavy-duty bezel optional; sold separately.

| AVAILABLE LED COLORS  | All standard single color warning (amber, blue, green, red or white), red stop/tail, amber turn, white backup or white backup with standard single color warning |
|-----------------------|------------------------------------------------------------------------------------------------------------------------------------------------------------------|
| AVAILABLE LENS COLORS | Clear, red, blue, green or amber                                                                                                                                 |
| FLASH PATTERNS        | 15 warning and backup with warning, 3 sequential turn patterns, plus steady burn on turn and 1 flicker stop on stop/tail                                         |
| INPUT VOLTAGE RANGE   | 9-32 Vdc                                                                                                                                                         |
| DIMENSIONS            | Length 6.4" (16.25 cm) Height 3.9" (9.9 cm) Depth 1.0" (2.54 cm)                                                                                                 |
| CERTIFICATIONS        | SAE J595 Class 1, CA Title 13, NFPA, KKK-1822-F and FMVSS-108 (backup, stop/tail, turn)                                                                          |
| MOUNTING              | Stud or screw mounts                                                                                                                                             |
| WARRANTY              | Five-year warranty                                                                                                                                               |