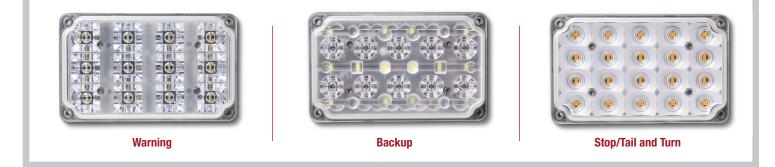

Stop/Tail, Turn, Warning, Backup or Backup with Warning

## Certified for Fire and EMS vehicle use.

## Heavy-duty bezel optional; sold separately.





| AVAILABLE LED COLORS  | All standard single color warning (amber, blue, green, red or white), red stop/tail, amber turn, white backup or white backup with standard single color warning |
|-----------------------|------------------------------------------------------------------------------------------------------------------------------------------------------------------|
| AVAILABLE LENS COLORS | Clear, red, blue, green or amber                                                                                                                                 |
| FLASH PATTERNS        | 15 warning and backup with warning, 3 sequential turn patterns, plus steady burn on turn and 1 flicker stop on stop/tail                                         |
| INPUT VOLTAGE RANGE   | 9-32 Vdc