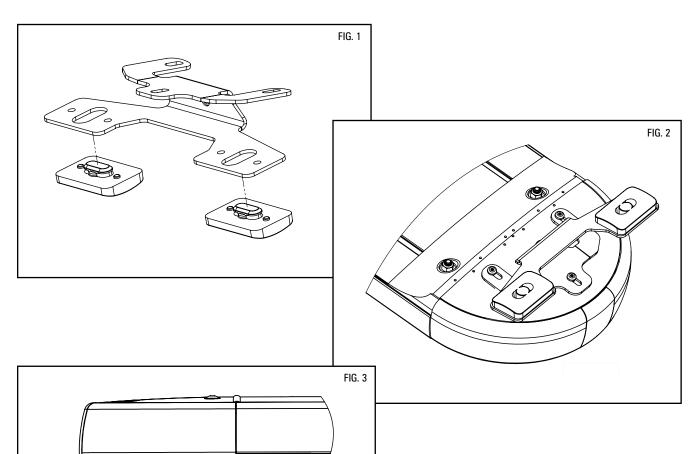

## Installation Instructions

- 1. Assemble bumpers to bracket by inserting into the slot and rotating to lock into place (Fig 1.)
- 2. Attach the foot to the lightbar using the three #10 screws. Do not tighten at this point, to allow for adjustment on the car.
- 3. Position the lightbar on the vehicle, space the bracket and bumpers to the furthermost edge of the vehicle roof (Fig 3.) Tighten the three screws to 35-40 in/lbs. Do not overtighten (Fig 2.)
- 4. Attach the hook bracket to the car using the provided hardware.
- 5. Insert the  $\frac{1}{4}$ -20 bolt into the bracket and tighten to 12 -14 in/lbs. Do not overtighten it may damage the roof.