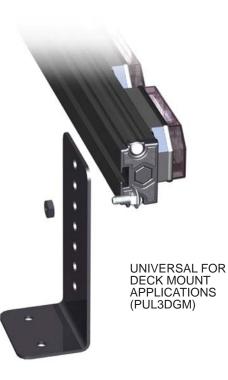

## **MOUNTING INSTRUCTIONS**

Important: DO NOT over tighten mounting screws or nuts. This could cause permanent damage to the light or bracket. Use appropriate hardware for mounting.

- Make certain you have the correct bracket for your application by comparing the illustrations to the parts included in this kit. Bar mounting hardware is provided, vehicle mounting hardware is customer supplied.
- Install the bracket in the orientation shown in the the appropriate illustration at right. DO NOT TIGHTEN SCREWS UNTIL LIGHT IS LOCATED IN FINAL MOUNT POSITION.
- 3. Attach the lights to the brackets as shown and adjust for final placement.
- 4. When final position of unit is obtained tighten screws. DO NOT OVERTIGHTEN!

## UltraLITE UNIVERSAL DECK/DASH MOUNT BRACKETS

INSTALLATION INSTRUCTIONS PUL3DGM or PUL3MØ6 or PUL3MØ7

DODGE CHARGER REAR DECK (PUL3MØ7)