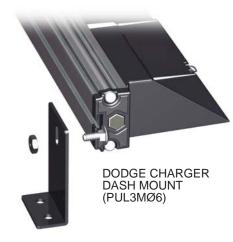

## **MOUNTING INSTRUCTIONS**

Important: DO NOT over tighten mounting screws or nuts. This could cause permanent damage to the light or bracket. Use appropriate hardware for mounting.

- Make certain you have the correct bracket for your application by comparing the illustrations to the parts included in this kit. Bar mounting hardware is provided, vehicle mounting hardware is customer supplied.
- Install the bracket in the orientation shown in the the appropriate illustration at right. DO NOT TIGHTEN SCREWS UNTIL LIGHT IS LOCATED IN FINAL MOUNT POSITION.
- 3. Attach the lights to the brackets as shown and adjust for final placement.
- 4. When final position of unit is obtained tighten screws. DO NOT OVERTIGHTEN!

## UltraLITE UNIVERSAL DECK/DASH MOUNT BRACKETS

INSTALLATION INSTRUCTIONS PUL3DGM or PUL3MØ6 or PUL3MØ7

DODGE CHARGER REAR DECK (PUL3MØ7)