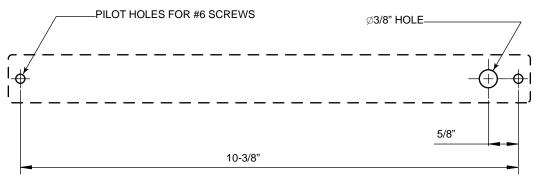

## **INSTALLATION**

- Using the 2 holes in the base as a template (or the dimensions shown), mark and drill pilot holes for #6 screws.
- Drill Ø3/8" hole for wire. Make sure there are no burrs that can abrade the wires.
- 3. After completing the wiring mount the strip light using the (2) supplied mounting screws. Make sure that wires do not bind or can be abraded by Ø3/8" hole.