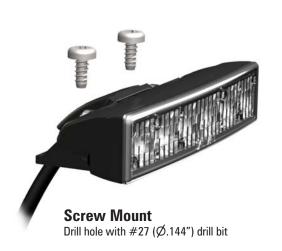

## LIGHT-HEAD

The light head should be center mounted (approximately along the center line of the vehicle) allowing following drivers to clearly see the light head. Light-head can be mounted inside or outside of the rear window or surface mounted to the rear body of the vehicle. Take care not to mount the light-head where human activities might jar and alter the alignment. Both light head and control module have mounting holes. Mounting hardware is provided for the light head. GHOST Single LED Mini Light has 3 installation options: Permanent Mount, Adhesive Mount with Super Duty Automotive Grade 3M Tape or Edge Mount Bracket.