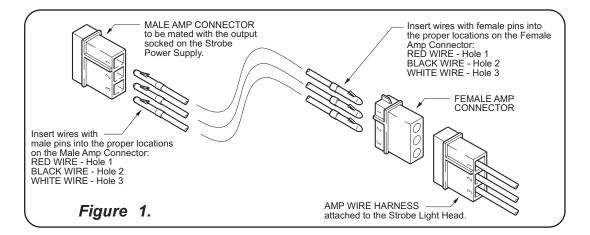

#### Grommet

- A. Cut a hole in the vehicle using template.
- B. Push rubber grommet into the hole until it seats.
- C. Feed the light wires through the hole and connect to the wire harness from the Strobe Power Supply, see Figure A.
- D. Push the light into the grommet until it seats.

### **Snap Flange**

- A. Cut a hole in the vehicle using template.
- B. Push the light into the rear of the snap flange until it SNAPS.
- C. Connect the light to the wire harness from the Strobe Power Supply, see Figure A.
- D. Align the light and snap flange assembly to the hole and secure it to the vehicle with screws.