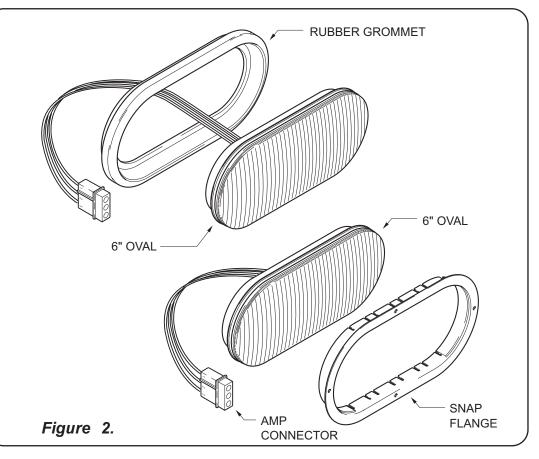

#### Grommet

- A. Cut a hole in the vehicle using template.
- B. Push rubber grommet into the hole until it seats.
- C. Feed the light wires through the hole and connect to the wire harness from the Strobe Power Supply, see Figure A.
- D. Push the light into the grommet until it seats.

### **Snap Flange**

- A. Cut a hole in the vehicle using template.
- B. Push the light into the rear of the snap flange until it SNAPS.
- C. Connect the light to the wire harness from the Strobe Power Supply, see Figure A.
- D. Align the light and snap flange assembly to the hole and secure it to the vehicle with screws.