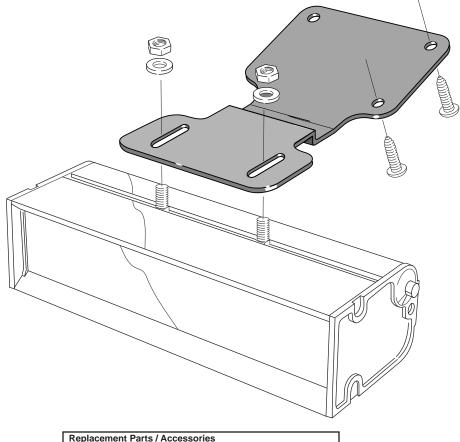

or power cord into the vehicle cigarette lighter plug. Note: The Predator protection fuse is located
- in the nose of the cigarette lighter plug (not shown). Unscrew metal retaining ring to expose fuse.
- 2. To activate the Predator push the red button (#4) on the left (driver's side) of the unit.
- 3. To deactivate the Predator push and HOLD the red button until unit turns off.
- 4. The Predator can generate 33 different light patterns (see table at right). To change light patterns, momentarily push the red button, A. while the unit is operating. Each push of the red button will advance the Predator to the next pattern. When desired pattern is reached release red button. That pattern will be stored in the Predator memory and will automatically come up every time the unit is turned on.





| #  | Pattern Name               | 1 Light | Alternating<br>2 Lights | Simultaneous<br>2 Lights | X-Pattern<br>4 Lights | Flashes/<br>Minute |
|----|----------------------------|---------|-------------------------|--------------------------|-----------------------|--------------------|
| 1  | Quint                      | Х       | Х                       | Х                        |                       | 70                 |
| 2  | Warp                       | X       | X                       | X                        |                       | 350                |
| 3  | Inter-Cycle<br>Flash       | ×       | х                       |                          |                       |                    |
| 4  | Double Flash               | X       | X                       | X