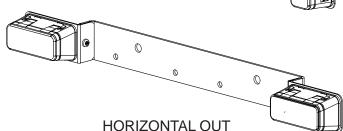

## LED3 LICENSE PLATE BRACKET

EL3SBRK2LPH EL3SBRK2LPV EL3SBRK2LPHE EL3SBRK2LPVE

## INSTALLATION INSTRUCTIONS

- 1. Remove license plate from vehicle.
- 2. Determine which type of mount suits your application.
- 3. Determine location and drill 1/2" hole for wire routing.
- 4. Assemble LED3 to adapter plate shown using supplied #6 thread forming screws.
- 5. Assemble adapter plate with LED3 to base mounting bracket using supplied #8 screws.
- 6. Route wires through hole created in step 3.
- 7. Fasten bracket with license plate on top to vehicle using license plate screws removed in step 1. Extra holes are provided for heavy duty mounting.
- 8. Wire LED3 according to LED3 installation instructions.