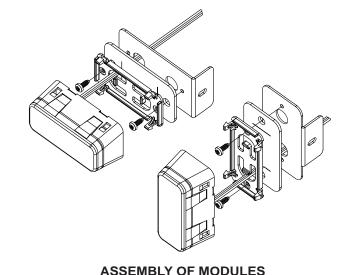

## INSTALLATION INSTRUCTIONS

- 1. Remove license plate from vehicle.
- 2. Determine which type of mount suits your application.
- 3. Determine location and drill 1/2" hole for wire routing.
- 4. Assemble LED3 to adapter plate shown using supplied #6 thread forming screws.
- 5. Assemble adapter plate with LED3 to base mounting bracket using supplied #8 screws.
- 6. Route wires through hole created in step 3.
- 7. Fasten bracket with license plate on top to vehicle using license plate screws removed in step 1. Extra holes are provided for heavy duty mounting.
- 8. Wire LED3 according to LED3 installation instructions.