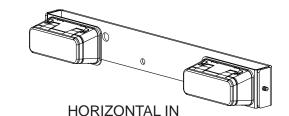

## LED3 LICENSE PLATE BRACKET

EL3SBRK2LPH EL3SBRK2LPV EL3SBRK2LPHE EL3SBRK2LPVE

## INSTALLATION INSTRUCTIONS

- 1. Remove license plate from vehicle.
- 2. Determine which type of mount suits your application.
- 3. Determine location and drill 1/2" hole for wire routing.
- 4. Assemble LED3 to adapter plate shown using supplied #6 thread forming screws.
- 5. Assemble adapter plate with LED3 to base mounting bracket using supplied #8 screws.
- 6. Route wires through hole created in step 3.
- 7. Fasten bracket with license plate on top to vehicle using license plate screws removed in step 1. Extra holes are provided for heavy duty mounting.
- 8. Wire LED3 according to LED3 installation instructions.