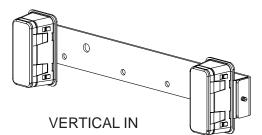

## LED3 LICENSE PLATE BRACKET

EL3SBRK2LPH EL3SBRK2LPV EL3SBRK2LPHE EL3SBRK2LPVE

## INSTALLATION INSTRUCTIONS

- 1. Remove license plate from vehicle.
- 2. Determine which type of mount suits your application.
- 3. Determine location and drill 1/2" hole for wire routing.
- 4. Assemble LED3 to adapter plate shown using supplied #6 thread forming screws.
- 5. Assemble adapter plate with LED3 to base mounting bracket using supplied #8 screws.
- 6. Route wires through hole created in step 3.
- 7. Fasten bracket with license plate on top to vehicle using license plate screws removed in step 1. Extra holes are provided for heavy duty mounting.
- 8. Wire LED3 according to LED3 installation instructions.