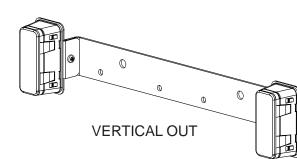

## LED3 LICENSE PLATE BRACKET

EL3SBRK2LPH EL3SBRK2LPV EL3SBRK2LPHE EL3SBRK2LPVE

## INSTALLATION INSTRUCTIONS

- 1. Remove license plate from vehicle.
- 2. Determine which type of mount suits your application.
- 3. Determine location and drill 1/2" hole for wire routing.
- 4. Assemble LED3 to adapter plate shown using supplied #6 thread forming screws.
- 5. Assemble adapter plate with LED3 to base mounting bracket using supplied #8 screws.
- 6. Route wires through hole created in step 3.
- 7. Fasten bracket with license plate on top to vehicle using license plate screws removed in step 1. Extra holes are provided for heavy duty mounting.
- 8. Wire LED3 according to LED3 installation instructions.