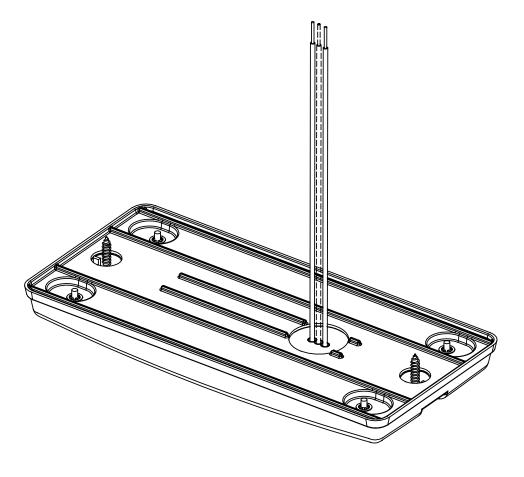

## **INSTALLATION:**

- 1. Using the 2 holes in the Dome Light body as a template, mark and drill holes.
- 2. Mount the Dome Light using the (2) supplied mounting screws.

**Technical Support: 1-800-338-7337** 

## WIRING:

- 1. Connect the SoundOff Signal Dome Light's black wire to the vehicle's ground (-) wire.
- 2. Connect the SoundOff Signal Dome Light's red wire to the vehicle's positive (+) wire.
- 3. Connect the SoundOff Signal Dome Light's white wire (as applicable) to the vehicle's door switch wire.