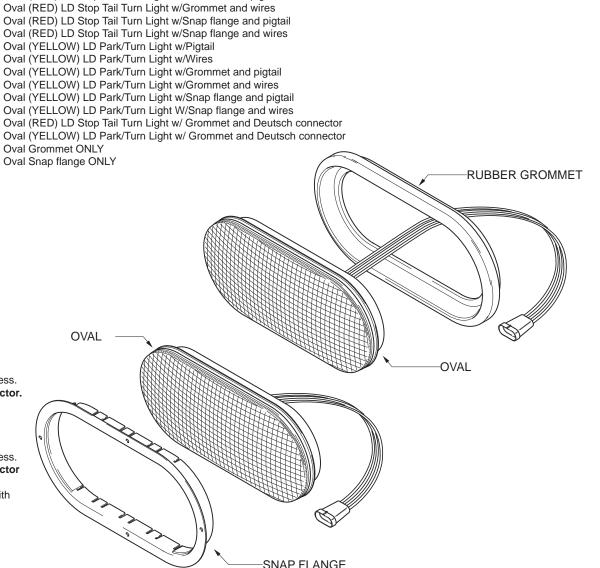

Oval (RED) LD Stop Tail Turn Light w/Pigtail

Oval (RED) LD Stop Tail Turn Light w/Wires

Oval (RED) LD Stop Tail Turn Light w/Grommet and pigtail

#### Grommet

- A. Cut a hole in the vehicle using template.
- B. Push rubber grommet into the hole until it seats.
- C. Route wires from the light through the hole and connect to the vehicle wiring harness.
- NOTE: Connector on the light is designed to mate with an AMP Sure Seal Connector.
- D. Push the light into the grommet until it seats.

## Snap Flange

- A. Cut a hole in the vehicle using template.
- B. Push the light into the rear of the snap flange until it SNAPS.
- C. Route wires from the light through the hole and connect to the vehicle wiring harness. NOTE: Connector on the light is designed to mate with an AMP Sure Seal Connector or Deutsch DT series connector, as noted.
- D. Align the light and snap flange assembly to the hole and secure it to the vehicle with screws.